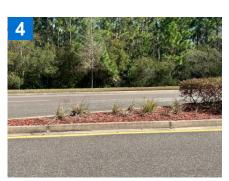

# **Recommendations for Property Enhancements**

- 1 Recommend replacing the dead plant material with some Loropetalum I will send proposal
- 2 Recommend removing the dead plant material on the left of the entrance to the clubhouse and add Blue Daze as ground cover on both of the entrance
- Recommend removing the dead plant material and replacing with Jack Frost
- 4 Recommend removing dead plant material and adding Sunshine Ligustrum or Dwarf Encore Azaleas on both end of the island

# **Recommendations for Property Enhancements**

- Secommend replacing some of the Loropetalum and adding a row of Jack Frost in front of it
- 6 We recommend adding some Sunshine Ligustrum at the monument at the back entrance