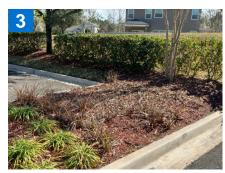

# **Recommendations for Property Enhancements**

- 1 Recommend replacing the dead plant material with some Loropetalum I will send proposal
- 2 Recommend removing the dead plant material on the left of the entrance to the clubhouse and add Blue Daze as ground cover on both of the entrance
- Recommend removing the dead plant material and replacing with Jack Frost
- 4 Recommend removing dead plant material and adding Sunshine Ligustrum or Dwarf Encore Azaleas on both end of the island