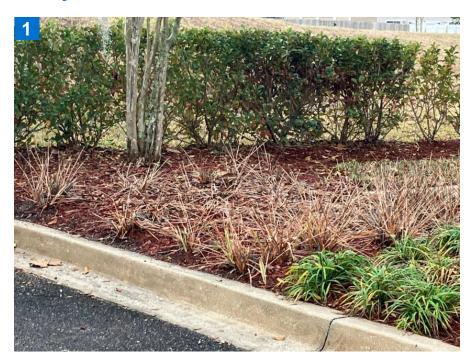

# **Carryover Items**

1 The flax lilies will be cut back once the freeze goes away

# **Maintenance Items**

The grasses were cut back through out the property and there is no need to replace them because they are starting to come

# **Recommendations for Property Enhancements**

- 1 Recommend replacing the dead plant material with some Loropetalum I will send proposal
- 2 Recommend removing the dead plant material on the left of the entrance to the clubhouse and add Blue Daze as ground cover on both of the entrance
- Recommend removing the dead plant material and replacing with Jack Frost
- 4 Recommend removing dead plant material and adding Sunshine Ligustrum or Dwarf Encore Azaleas on both end of the island